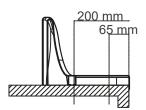

|
| 9                        | For securing the seats to the step, the step is drilled at four points. After cleaning the holes and placing the dowels, the seats are securely attached to the step using trifoil screws. After assembly is complete, the hole slots are covered with plastic caps to prevent contact with water. |  |  |



### **PRODUCT IMAGES**



















Merkez/Head Office: Metro 34 Plaza No: 23/100, İOSB Bedrettin Dalan Bulvarı Başakşehir - İstanbul / TÜRKİYE

Fabrika/Factory: Velimeşe OSB 93. Sokak No:101 Çorlu - Tekirdağ / TÜRKİYE



### **COLOURS**

#### Standard Ral Codes

| RAL 3028 | RAL 5002 | RAL 6029 |
|----------|----------|----------|
| RAL 1018 | RAL 9005 | RAL 9010 |

### **TECHNICAL DRAWING**

# PHOTOS FROM PRODUCTION 40



### **INSTALLATION DRAWING**



















Merkez/Head Office: Metro 34 Plaza No: 23/100, İOSB Bedrettin Dalan Bulvarı Başakşehir - İstanbul / TÜRKİYE

Fabrika/Factory: Velimeşe OSB 93. Sokak No:101 Çorlu - Tekirdağ / TÜRKİYE

## **UNIVERSAL - Y**

### **APPLICATION AREAS**













Merkez/Head Office: Metro 34 Plaza No: 23/100, İOSB Bedrettin Dalan Bulvarı Başakşehir - İstanbul / TÜRKİYE

Fabrika/Factory: Velimeşe OSB 93. Sokak No:101 Çorlu - Tekirdağ / TÜRKİYE