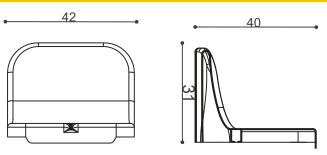

|  |  |
| 9                        | For securing the seats to the step, the step is drilled at four points. After cleaning the holes and placing the dowels, the seats are securely attached to the step using trifoil screws. After assembly is complete, the hole slots are covered with plastic caps to prevent contact with water. |  |  |



### **PRODUCT IMAGES**



















Merkez/Head Office: Metro 34 Plaza No: 23/100, İOSB Bedrettin Dalan Bulvarı Başakşehir - İstanbul / TÜRKİYE

Fabrika/Factory: Velimeşe OSB 93. Sokak No:101 Çorlu - Tekirdağ / TÜRKİYE



### **COLOURS**

#### Standard Ral Codes

| RAL 3028 | RAL 5002 | RAL 6029 |
|----------|----------|----------|
| RAL 1018 | RAL 9005 | RAL 9010 |

### **TECHNICAL DRAWING**

# PHOTOS FROM PRODUCTION 40



### **INSTALLATION DRAWING**



















Merkez/Head Office: Metro 34 Plaza No: 23/100, İOSB Bedrettin Dalan Bulvarı Başakşehir - İstanbul / TÜRKİYE

Fabrika/Factory: Velimeşe OSB 93. Sokak No:101 Çorlu - Tekirdağ / TÜRKİYE

## **UNIVERSAL - Y**

### **APPLICATION AREAS**













Merkez/Head Office: Metro 34 Plaza No: 23/100, İOSB Bedrettin Dalan Bulvarı Başakşehir - İstanbul / TÜRKİYE

Fabrika/Factory: Velimeşe OSB 93. Sokak No:101 Çorlu - Tekirdağ / TÜRKİYE