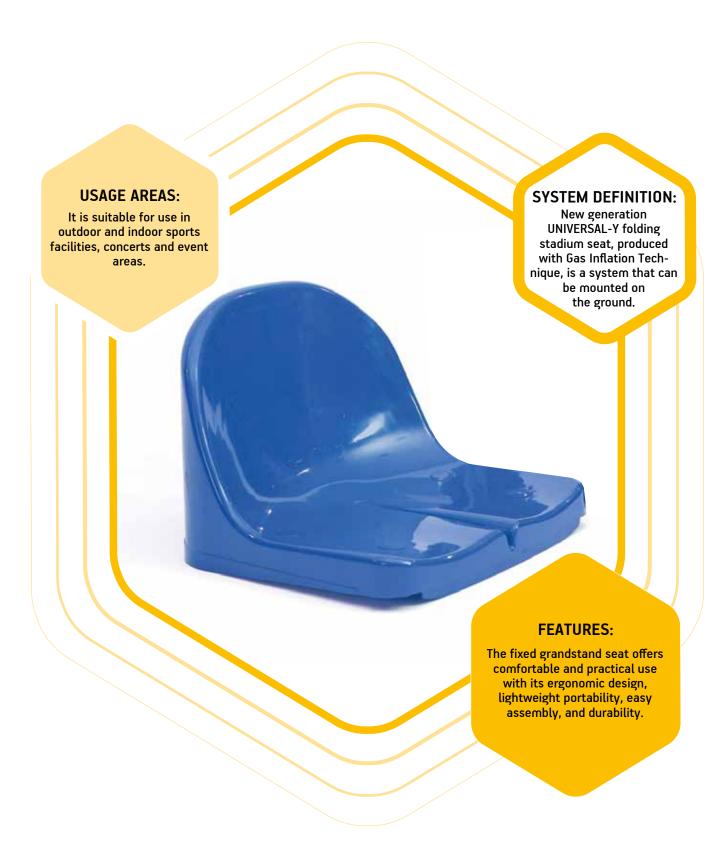

## **UNIVERSAL - Y**

**UNIVERSAL - Y** 

| TECHNICAL SPECIFICATIONS |                                                                                                                                                                                                                                                                                                    |  |  |
|--------------------------|----------------------------------------------------------------------------------------------------------------------------------------------------------------------------------------------------------------------------------------------------------------------------------------------------|--|--|
| 1                        | The production is carried out using the injection method from the original polypropylene copolymer raw material.                                                                                                                                                                                   |  |  |
| 2                        | It has a ribbed reinforced and double-walled structure that makes it difficult for breakage to occur when subjected to a load.                                                                                                                                                                     |  |  |
| 3                        | The lightfastness is maximized using color pigments, and color fading and chalkiness are effectively prevented with UV and antioxidant additives.                                                                                                                                                  |  |  |
| 4                        | The front part of the seating area is designed in an oval shape to not disturb the legs. The backrest is produced with a curved and ergonomic structure.                                                                                                                                           |  |  |
| 5                        | There is a drainage hole in the center of the seat.                                                                                                                                                                                                                                                |  |  |
| 6                        | It has a glossy surface, preventing dirt from accumulating and allowing for easy cleaning.                                                                                                                                                                                                         |  |  |
| 7                        | Fire retardant properties are imparted with FR additives, documented by the UL 94-V2 test report.                                                                                                                                                                                                  |  |  |
| 8                        | Thanks to this special design, a solution is provided to prevent the hands from entering to avoid the seats being detached from their place.                                                                                                                                                       |  |  |
| 9                        | For securing the seats to the step, the step is drilled at four points. After cleaning the holes and placing the dowels, the seats are securely attached to the step using trifoil screws. After assembly is complete, the hole slots are covered with plastic caps to prevent contact with water. |  |  |

### **COLOURS**

### **TECHNICAL DRAWING**

# PHOTOS FROM PRODUCTION 40

### **INSTALLATION DRAWING**

Merkez/Head Office: Metro 34 Plaza No: 23/100, İOSB Bedrettin Dalan Bulvarı Başakşehir - İstanbul / TÜRKİYE

Fabrika/Factory: Velimeşe OSB 93. Sokak No:101 Çorlu - Tekirdağ / TÜRKİYE

### **APPLICATION AREAS**

Merkez/Head Office: Metro 34 Plaza No: 23/100, İOSB Bedrettin Dalan Bulvarı Başakşehir - İstanbul / TÜRKİYE

Fabrika/Factory: Velimeşe OSB 93. Sokak No:101 Çorlu - Tekirdağ / TÜRKİYE