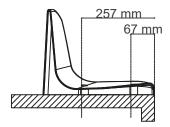

|
| 9                        | For securing the seats to the step, the step is drilled at four points. After cleaning the holes and placing the dowels, the seats are securely attached to the step using trifoil screws. After assembly is complete, the hole slots are covered with plastic caps to prevent contact with water. |  |  |



### **PRODUCT IMAGES**

















Merkez/Head Office: Metro 34 Plaza No: 23/100, İOSB Bedrettin Dalan Bulvarı Başakşehir - İstanbul / TÜRKİYE

Fabrika/Factory: Velimeşe OSB 93. Sokak No:101 Çorlu - Tekirdağ / TÜRKİYE



### **COLOURS**

#### Standard Ral Codes

| RAL 3028 | RAL 5002 | RAL 6029 |
|----------|----------|----------|
| RAL 1018 | RAL 9005 | RAL 9010 |

### **TECHNICAL DRAWING**

### PHOTOS FROM PRODUCTION



### **INSTALLATION DRAWING**















• +90 212 **678 13 13** • +90 212 **678 13 13** Merkez/Head Office: Metro 34 Plaza No: 23/100, İOSB Bedrettin Dalan Bulvarı Başakşehir - İstanbul / TÜRKİYE

# **UNIVERSAL**

## **APPLICATION AREAS**













Merkez/Head Office: Metro 34 Plaza No: 23/100, İOSB Bedrettin Dalan Bulvarı Başakşehir - İstanbul / TÜRKİYE

Fabrika/Factory: Velimeşe OSB 93. Sokak No:101 Çorlu - Tekirdağ / TÜRKİYE