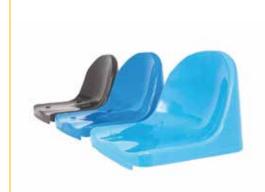

|  |  |
| 8                        | Thanks to this special design, a solution is provided to prevent the hands from entering to avoid the seats being detached from their place.                                                                                                                                                       |  |  |
| 9                        | For securing the seats to the step, the step is drilled at four points. After cleaning the holes and placing the dowels, the seats are securely attached to the step using trifoil screws. After assembly is complete, the hole slots are covered with plastic caps to prevent contact with water. |  |  |



### **PRODUCT IMAGES**

















Merkez/Head Office: Metro 34 Plaza No: 23/100, İOSB Bedrettin Dalan Bulvarı Başakşehir - İstanbul / TÜRKİYE

Fabrika/Factory: Velimeşe OSB 93. Sokak No:101 Çorlu - Tekirdağ / TÜRKİYE



### **COLOURS**

#### Standard Ral Codes

| RAL 3028 | RAL 5002 | RAL 6029 |
|----------|----------|----------|
| RAL 1018 | RAL 9005 | RAL 9010 |

### **TECHNICAL DRAWING**

### PHOTOS FROM PRODUCTION



### **INSTALLATION DRAWING**















• +90 212 **678 13 13** • +90 212 **678 13 13** Merkez/Head Office: Metro 34 Plaza No: 23/100, İOSB Bedrettin Dalan Bulvarı Başakşehir - İstanbul / TÜRKİYE

# **UNIVERSAL**

## **APPLICATION AREAS**













Merkez/Head Office: Metro 34 Plaza No: 23/100, İOSB Bedrettin Dalan Bulvarı Başakşehir - İstanbul / TÜRKİYE

Fabrika/Factory: Velimeşe OSB