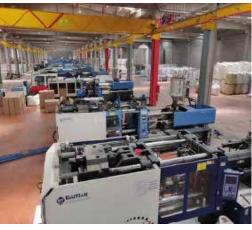

| 9                        | For securing the seats to the step, the step is drilled at four points. After cleaning the holes and placing the dowels, the seats are securely attached to the step using trifoil screws. After assembly is complete, the hole slots are covered with plastic caps to prevent contact with water. |  |  |



### **PRODUCT IMAGES**

















Merkez/Head Office: Metro 34 Plaza No: 23/100, İOSB Bedrettin Dalan Bulvarı Başakşehir - İstanbul / TÜRKİYE

Fabrika/Factory: Velimeşe OSB 93. Sokak No:101 Çorlu - Tekirdağ / TÜRKİYE



### **COLOURS**

#### Standard Ral Codes

| RAL 3028 | RAL 5002 | RAL 6029 |
|----------|----------|----------|
| RAL 1018 | RAL 9005 | RAL 9010 |

### **TECHNICAL DRAWING**

### PHOTOS FROM PRODUCTION



### **INSTALLATION DRAWING**















• +90 212 **678 13 13** • +90 212 **678 13 13** Merkez/Head Office: Metro 34 Plaza No: 23/100, İOSB Bedrettin Dalan Bulvarı Başakşehir - İstanbul / TÜRKİYE

# **UNIVERSAL**

## **APPLICATION AREAS**













Merkez/Head Office: Metro 34 Plaza No: 23/100, İOSB Bedrettin Dalan Bulvarı Başakşehir - İstanbul / TÜRKİYE

Fabrika/Factory: Velimeşe OSB 93. Sokak No:101 Çorlu - Tekirdağ / TÜRKİYE