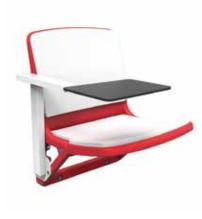

| When the seat is closed, there is a visible seat number area.                                                                                                                                                                                                                                                                                                     |  |  |  |
| 12                       | To fix the seats to the step, the step forehead is drilled at four points. After cleaning the holes, steel anchors are placed, and then the product is attached to the step using M8 chrome bolts. This prevents the rusting of installation elements.                                                                                                            |  |  |  |



## **PRODUCT IMAGES**









+90 212 678 13 13 I +90 212 678 13 13 i info@stilastructure.com
Merkez/Head Office: Metro 34 Plaza No: 23/100, İOSB Bedrettin Dalan Bulvarı Başakşehir - İstanbul / TÜRKİYE
Fabrika/Factory: Velimeşe OSB 93. Sokak No:101 Çorlu - Tekirdağ / TÜRKİYE



| COLOURS            |          |   |                      |  |
|--------------------|----------|---|----------------------|--|
| Standard Ral Codes |          |   |                      |  |
| RAL 3028           | RAL 5002 |   | RAL 6029             |  |
| RAL 1018           | RAL 9005 |   | RAL 9010             |  |
|                    |          |   |                      |  |
| TECHNICAL DRAWING  |          |   | OTOS FROM PRODUCTION |  |
|                    |          |   |                      |  |
|                    |          |