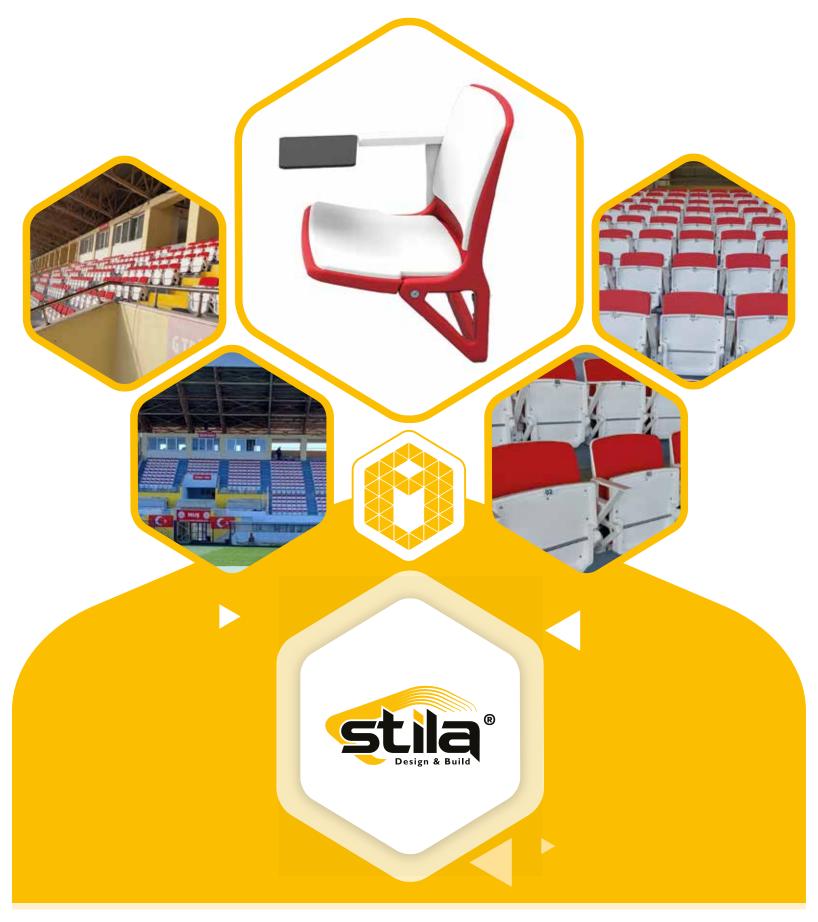

www**-stilastructure-**com

The fixed grandstand seat offers comfortable and practical use with its ergonomic design, lightweight portability, easy assembly, and durability.

## **GRAND VIP 107**

www**•stilastructure•**com

| TECHNICAL SPECIFICATIONS |                                                                                                                                                                                                                                                                                                                                                                   |  |  |  |
|--------------------------|-------------------------------------------------------------------------------------------------------------------------------------------------------------------------------------------------------------------------------------------------------------------------------------------------------------------------------------------------------------------|--|--|--|
| 1                        | The corrosion, which is the biggest problem for both open and closed sports facilities, is now completely preventable. The central shaft in the movement mechanism is made of hardened special alloy aluminum and assembled with aluminum washers and 304-quality stainless steel bolts. This ensures that our product will not experience rusting even in water. |  |  |  |
| 2                        | With different options, a seating height of 45 cm can be achieved at each step, and these options can be easily assembled.                                                                                                                                                                                                                                        |  |  |  |
| 3                        | With UV and antioxidant additives, color fading and chalkiness are prevented, and it comes with a 5-year warranty in these aspects.                                                                                                                                                                                                                               |  |  |  |
| 4                        | Burning is delayed with FR additive. This feature is certified with UL 94 - V2 test report.                                                                                                                                                                                                                                                                       |  |  |  |
| 5                        | The production is carried out using original polypropylene and special composite raw material additives, inflated by the gas injection method. This allows the product to exhibit top-level performance in terms of impact resistance.                                                                                                                            |  |  |  |
| 6                        | Plastic ribs used in the back and seat parts are covered with 2 cm high-density foams and carefully assembled with fire-resistant synthetic leather pads. This feature provides extra comfort to the spectators.                                                                                                                                                  |  |  |  |
| 7                        | The seats are produced to be resistant to breakage and disassembly by hooligans                                                                                                                                                                                                                                                                                   |  |  |  |
| 8                        | Automatic closing is achieved without a spring, thanks to the weight center.                                                                                                                                                                                                                                                                                      |  |  |  |
| 9                        | The front of the seating area is designed in an oval shape that does not disturb the legs.                                                                                                                                                                                                                                                                        |  |  |  |
| 10                       | The backrest is produced in a curved and ergonomic structure.                                                                                                                                                                                                                                                                                                     |  |  |  |
| 11                       | When the seat is closed, there is a visible seat number area.                                                                                                                                                                                                                                                                                                     |  |  |  |
| 12                       | To fix the seats to the step, the step forehead is drilled at four points. After cleaning the holes, steel anchors are placed, and then the product is attached to the step using M8 chrome bolts. This prevents the rusting of installation elements.                                                                                                            |  |  |  |

## **PRODUCT IMAGES**

+90 212 678 13 13 I +90 212 678 13 13 i info@stilastructure.com
Merkez/Head Office: Metro 34 Plaza No: 23/100, İOSB Bedrettin Dalan Bulvarı Başakşehir - İstanbul / TÜRKİYE
Fabrika/Factory: Velimeşe OSB 93. Sokak No:101 Çorlu - Tekirdağ / TÜRKİYE

## GRAND VIP 107

**APPLICATION AREAS** 

+90 212 678 13 13 Image: +90 212 678 13 13 Image: +90 212 678 13 13 Image: +90 212 678 13 13 Image: +90 212 678 13 13 Image: +90 212 678 13 13 Image: +90 212 678 13 13 Image: +90 212 678 13 13 Image: +90 212 678 13 13 Image: +90 212 678 13 13 Image: +90 212 678 13 13 Image: +90 212 678 13 13 Image: +90 212 678 13 13 Image: +90 212 678 13 13 Image: +90 212 678 13 13 Image: +90 212 678 13 13 Image: +90 212 678 13 13 Image: +90 212 678 13 13 Image: +90 212 678 13 13 Image: +90 212 678 13 13 Image: +90 212 678 13 13 Image: +90 212 678 13 13 Image: +90 212 678 13 13 Image: +90 212 678 13 13 Image: +90 212 678 13 13 Image: +90 212 678 13 13 Image: +90 212 678 13 13 Image: +90 212 678 13 13 Image: +90 212 678 13 13 Image: +90 212 678 13 13 Image: +90 212 678 13 13 Image: +90 212 678 13 13 Image: +90 212 678 13 13 Image: +90 212 678 13 13 Image: +90 212 678 13 13 Image: +90 212 678 13 13 Image: +90 212 678 13 13 Image: +90 212 678 13 Image: +90 212 678 13 Image: +90 212 678 13 Image: +90 212 678 13 Image: +90 212 678 13 Image: +90 212 678 13 Image: +90 212 678 13 Image: +90 212 678 13 Image: +90 212 678 13 Image: +90 212 678 13 Image: +90 212 678 13 Image: +90 212 678 13 Image: +90 212 678 13 Image: +90 212 678 13 Image: +90 212 678 13 Image: +90 212 678 Image: +90 212 678 13 Image: +90 212 678 Image: +90 212 678 Image: +90 212 678 Image: +90 212 678 Image: +90 212 678 Image: +90 212 678 Image: +90 212 678 Image: +90 212 678 Image: +90 212 678 Image: +90 212 678 Image: +90 212 678 Image: +90 212 678 Image: +90 212 678 Image: +90 212 678 Image: +90 212 678 Image: +90 212 678 Image: +90 212 678 Image: +90 212 678 Image: +90 212 678 Image: +90 212 678 Image: +90 212 678 Image: +90 212 678 Image: +90 212 678 Image: +90 212 678 Image: +90 212 678 Image: +90 212 678 Image: +90 212 678 Image: +90 212 678 Image: +90 212 678 Image: +90 212 678 Image: +90 212 678 Image: +90 212 678 Image: +90 212 678 Image: +90 212 678 Image: +90 212 678 Image: +90 212 678 Image: +90 212 678 Image: +90 212 678 Image: +90 212 678 Ima