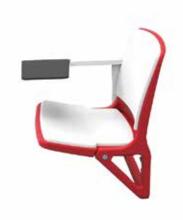

| When the seat is closed, there is a visible seat number area.                                                                                                                                                                                                                                                                                                     |  |  |  |
| 12                       | To fix the seats to the step, the step forehead is drilled at four points. After cleaning the holes, steel anchors are placed, and then the product is attached to the step using M8 chrome bolts. This prevents the rusting of installation elements.                                                                                                            |  |  |  |



## **PRODUCT IMAGES**









+90 212 678 13 13 I +90 212 678 13 13 i info@stilastructure.com
Merkez/Head Office: Metro 34 Plaza No: 23/100, İOSB Bedrettin Dalan Bulvarı Başakşehir - İstanbul / TÜRKİYE
Fabrika/Factory: Velimeşe OSB 93. Sokak No:101 Çorlu - Tekirdağ / TÜRKİYE



| COLOURS            |          |   |                      |  |
|--------------------|----------|---|----------------------|--|
| Standard Ral Codes |          |   |                      |  |
| RAL 3028           | RAL 5002 |   | RAL 6029             |  |
| RAL 1018           | RAL 9005 |   | RAL 9010             |  |
|                    |          |   |                      |  |
| TECHNICAL DRAWING  |          |   | OTOS FROM PRODUCTION |  |
|                    |          |   |                      |  |
|                    |          | 1