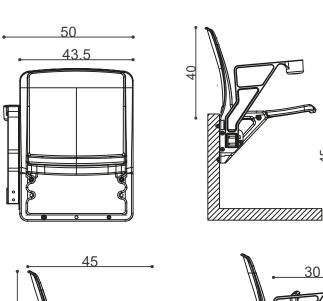

e step forehead is drilled at four points. After cleaning the holes, steel anchors are placed, and then the product is attached to the step using M8 chrome bolts. This prevents the rusting of installation elements.                                                                                                            |  |  |



## **PRODUCT IMAGES**











+90 212 **678 13 13** +90 212 **678 13 13** 





Merkez/Head Office: Metro 34 Plaza No: 23/100, İOSB Bedrettin Dalan Bulvarı Başakşehir - İstanbul / TÜRKİYE

Fabrika/Factory: Velimeşe OSB 93. Sokak No:101 Çorlu - Tekirdağ / TÜRKİYE



## **COLOURS**

#### Standard Ral Codes

| RAL 3028 | RAL 5002 | RAL 6029 |
|----------|----------|----------|
| RAL 1018 | RAL 9005 | RAL 9010 |

# **TECHNICAL DRAWING**

# PHOTOS FROM PRODUCTION











59









Merkez/Head Office: Metro 34 Plaza No: 23/100, İOSB Bedrettin Dalan Bulvarı Başakşehir - İstanbul / TÜRKİYE

Fabrika/Factory: Velimeşe OSB 93. Sokak No:101 Çorlu - Tekirdağ / TÜRKİYE

# **GRAND VIP 103**

## **APPLICATION AREAS**













Merkez/Head Office: Metro 34 Plaza No: 23/100, İOSB Bedrettin Dalan Bulvarı Başakşehir - İstanbul / TÜRKİYE

Fabrika/Factory: Velimeşe OSB 93. Sokak No:101 Çorlu - Tekirdağ / TÜRKİYE