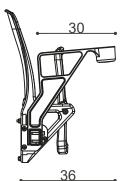

step forehead is drilled at four points. After cleaning the holes, steel anchors are placed, and then the product is attached to the step using M8 chrome bolts. This prevents the rusting of installation elements.                                                                                                            |  |  |



## **PRODUCT IMAGES**











+90 212 **678 13 13** +90 212 **678 13 13** 





Merkez/Head Office: Metro 34 Plaza No: 23/100, İOSB Bedrettin Dalan Bulvarı Başakşehir - İstanbul / TÜRKİYE

Fabrika/Factory: Velimeşe OSB 93. Sokak No:101 Çorlu - Tekirdağ / TÜRKİYE



## **COLOURS**

#### Standard Ral Codes

| RAL 3028 | RAL 5002 | RAL 6029 |
|----------|----------|----------|
| RAL 1018 | RAL 9005 | RAL 9010 |

# **TECHNICAL DRAWING**

# PHOTOS FROM PRODUCTION











59









Merkez/Head Office: Metro 34 Plaza No: 23/100, İOSB Bedrettin Dalan Bulvarı Başakşehir - İstanbul / TÜRKİYE

Fabrika/Factory: Velimeşe OSB 93. Sokak No:101 Çorlu - Tekirdağ / TÜRKİYE

# **GRAND VIP 103**

## **APPLICATION AREAS**













Merkez/Head Office: Metro 34 Plaza No: 23/100, İOSB Bedrettin Dalan Bulvarı Başakşehir - İstanbul / TÜRKİYE

Fabrika/Factory: Velimeşe OSB 93. Sokak No:101 Çorlu - Tekirdağ / TÜRKİYE