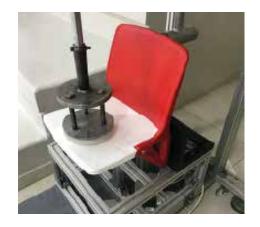

ep forehead is drilled at four points. After cleaning the holes, steel anchors are placed, and then the product is attached to the step using M8 chrome bolts. This prevents the rusting of installation elements.                                                                                                            |  |  |



## **PRODUCT IMAGES**











+90 212 **678 13 13** +90 212 **678 13 13** 





Merkez/Head Office: Metro 34 Plaza No: 23/100, İOSB Bedrettin Dalan Bulvarı Başakşehir - İstanbul / TÜRKİYE

Fabrika/Factory: Velimeşe OSB 93. Sokak No:101 Çorlu - Tekirdağ / TÜRKİYE



## **COLOURS**

#### Standard Ral Codes

| RAL 3028 | RAL 5002 | RAL 6029 |
|----------|----------|----------|
| RAL 1018 | RAL 9005 | RAL 9010 |

# **TECHNICAL DRAWING**

# PHOTOS FROM PRODUCTION











59









Merkez/Head Office: Metro 34 Plaza No: 23/100, İOSB Bedrettin Dalan Bulvarı Başakşehir - İstanbul / TÜRKİYE

Fabrika/Factory: Velimeşe OSB 93. Sokak No:101 Çorlu - Tekirdağ / TÜRKİYE

# **GRAND VIP 103**

## **APPLICATION AREAS**













Merkez/Head Office: Metro 34 Plaza No: 23/100, İOSB Bedrettin Dalan Bulvarı Başakşehir - İstanbul / TÜRKİYE

Fabrika/Factory: Velimeşe OSB 93. Sokak No:101 Çorlu - Tekirdağ / TÜRKİYE