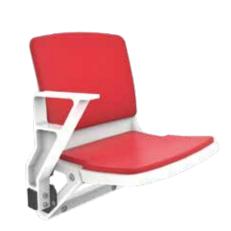

| When the seat is closed, there is a visible seat number area.                                                                                                                                                                                                                                                                                                     |  |  |
| 12                       | To fix the seats to the step, the step forehead is drilled at four points. After cleaning the holes, steel anchors are placed, and then the product is attached to the step using M8 chrome bolts. This prevents the rusting of installation elements.                                                                                                            |  |  |



### **PRODUCT IMAGES**









+90 212 **678 13 13** +90 212 **678 13 13** 





Merkez/Head Office: Metro 34 Plaza No: 23/100, İOSB Bedrettin Dalan Bulvarı Başakşehir - İstanbul / TÜRKİYE

Fabrika/Factory: Velimeşe OSB 93. Sokak No:101 Çorlu - Tekirdağ / TÜRKİYE



### **COLOURS**

#### Standard Ral Codes

| RAL 3028 | RAL 5002 | RAL 6029 |
|----------|----------|----------|
| RAL 1018 | RAL 9005 | RAL 9010 |

### **TECHNICAL DRAWING**

### PHOTOS FROM PRODUCTION























# **GRAND VIP 102**

## **APPLICATION AREAS**













Merkez/Head Office: Metro 34 Plaza No: 23/100, İOSB Bedrettin Dalan Bulvarı Başakşehir - İstanbul / TÜRKİYE

Fabrika/Factory: Velimeşe OSB 93. Sokak No:101 Çorlu - Tekirdağ / TÜRKİYE