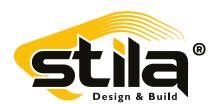

|  |  |
| 12                       | To fix the seats to the step, the step forehead is drilled at four points. After cleaning the holes, steel anchors are placed, and then the product is attached to the step using M8 chrome bolts. This prevents the rusting of installation elements.                                                                                                            |  |  |



### **PRODUCT IMAGES**









+90 212 **678 13 13** +90 212 **678 13 13** 





Merkez/Head Office: Metro 34 Plaza No: 23/100, İOSB Bedrettin Dalan Bulvarı Başakşehir - İstanbul / TÜRKİYE

Fabrika/Factory: Velimeşe OSB 93. Sokak No:101 Çorlu - Tekirdağ / TÜRKİYE



### **COLOURS**

#### Standard Ral Codes

| RAL 3028 | RAL 5002 | RAL 6029 |
|----------|----------|----------|
| RAL 1018 | RAL 9005 | RAL 9010 |

### **TECHNICAL DRAWING**

### PHOTOS FROM PRODUCTION























# **GRAND VIP 102**

## **APPLICATION AREAS**













Merkez/Head Office: Metro 34 Plaza No: 23/100, İOSB Bedrettin Dalan Bulvarı Başakşehir - İstanbul / TÜRKİYE

Fabrika/Factory: Velimeşe OSB 93. Sokak No:101 Çorlu - Tekirdağ / TÜRKİYE