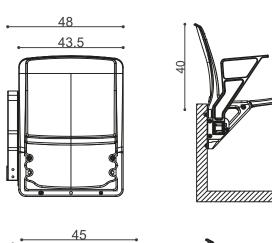

ep forehead is drilled at four points. After cleaning the holes, steel anchors are placed, and then the product is attached to the step using M8 chrome bolts. This prevents the rusting of installation elements.                                                                                                            |  |  |



### **PRODUCT IMAGES**









+90 212 **678 13 13** +90 212 **678 13 13** 





Merkez/Head Office: Metro 34 Plaza No: 23/100, İOSB Bedrettin Dalan Bulvarı Başakşehir - İstanbul / TÜRKİYE

Fabrika/Factory: Velimeşe OSB 93. Sokak No:101 Çorlu - Tekirdağ / TÜRKİYE



### **COLOURS**

#### Standard Ral Codes

| RAL 3028 | RAL 5002 | RAL 6029 |
|----------|----------|----------|
| RAL 1018 | RAL 9005 | RAL 9010 |

### **TECHNICAL DRAWING**

### PHOTOS FROM PRODUCTION























# **GRAND VIP 102**

## **APPLICATION AREAS**













Merkez/Head Office: Metro 34 Plaza No: 23/100, İOSB Bedrettin Dalan Bulvarı Başakşehir - İstanbul / TÜRKİYE

Fabrika/Factory: Velimeşe OSB 93. Sokak No:101 Çorlu - Tekirdağ / TÜRKİYE