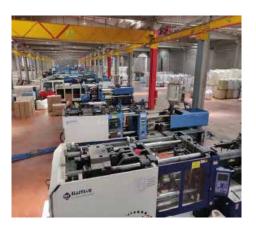

d is drilled at four points. After cleaning the holes, steel anchors are placed, and then the product is attached to the step using M8 chrome bolts. This prevents the rusting of installation elements.                                                                                                            |  |  |



### **PRODUCT IMAGES**









+90 212 **678 13 13** +90 212 **678 13 13** 





Merkez/Head Office: Metro 34 Plaza No: 23/100, İOSB Bedrettin Dalan Bulvarı Başakşehir - İstanbul / TÜRKİYE

Fabrika/Factory: Velimeşe OSB 93. Sokak No:101 Çorlu - Tekirdağ / TÜRKİYE



### **COLOURS**

#### Standard Ral Codes

| RAL 3028 | RAL 5002 | RAL 6029 |
|----------|----------|----------|
| RAL 1018 | RAL 9005 | RAL 9010 |

### **TECHNICAL DRAWING**

### PHOTOS FROM PRODUCTION























# **GRAND VIP 102**

## **APPLICATION AREAS**













Merkez/Head Office: Metro 34 Plaza No: 23/100, İOSB Bedrettin Dalan Bulvarı Başakşehir - İstanbul / TÜRKİYE

Fabrika/Factory: Velimeşe OSB 93. Sokak No:101 Çorlu - Tekirdağ / TÜRKİYE