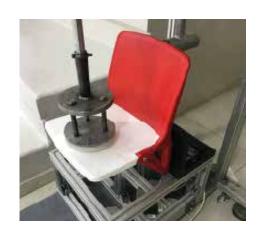

ead is drilled at four points. After cleaning the holes, steel anchors are placed, and then the product is attached to the step using M8 chrome bolts. This prevents the rusting of installation elements.                                                                                                            |  |  |



### **PRODUCT IMAGES**









+90 212 **678 13 13** +90 212 **678 13 13** 





Merkez/Head Office: Metro 34 Plaza No: 23/100, İOSB Bedrettin Dalan Bulvarı Başakşehir - İstanbul / TÜRKİYE

Fabrika/Factory: Velimeşe OSB 93. Sokak No:101 Çorlu - Tekirdağ / TÜRKİYE



### **COLOURS**

#### Standard Ral Codes

| RAL 3028 | RAL 5002 | RAL 6029 |
|----------|----------|----------|
| RAL 1018 | RAL 9005 | RAL 9010 |

### **TECHNICAL DRAWING**

### PHOTOS FROM PRODUCTION























# **GRAND VIP 102**

## **APPLICATION AREAS**













Merkez/Head Office: Metro 34 Plaza No: 23/100, İOSB Bedrettin Dalan Bulvarı Başakşehir - İstanbul / TÜRKİYE

Fabrika/Factory: Velimeşe OSB 93. Sokak No:101 Çorlu - Tekirdağ / TÜRKİYE