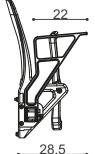

ehead is drilled at four points. After cleaning the holes, steel anchors are placed, and then the product is attached to the step using M8 chrome bolts. This prevents the rusting of installation elements.                                                                                                            |  |  |



### **PRODUCT IMAGES**









+90 212 **678 13 13** +90 212 **678 13 13** 





Merkez/Head Office: Metro 34 Plaza No: 23/100, İOSB Bedrettin Dalan Bulvarı Başakşehir - İstanbul / TÜRKİYE

Fabrika/Factory: Velimeşe OSB 93. Sokak No:101 Çorlu - Tekirdağ / TÜRKİYE



### **COLOURS**

#### Standard Ral Codes

| RAL 3028 | RAL 5002 | RAL 6029 |
|----------|----------|----------|
| RAL 1018 | RAL 9005 | RAL 9010 |

### **TECHNICAL DRAWING**

### PHOTOS FROM PRODUCTION























# **GRAND VIP 102**

## **APPLICATION AREAS**













Merkez/Head Office: Metro 34 Plaza No: 23/100, İOSB Bedrettin Dalan Bulvarı Başakşehir - İstanbul / TÜRKİYE

Fabrika/Factory: Velimeşe OSB 93. Sokak No:101 Çorlu - Tekirdağ / TÜRKİYE