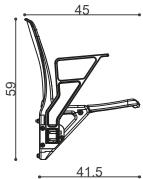

forehead is drilled at four points. After cleaning the holes, steel anchors are placed, and then the product is attached to the step using M8 chrome bolts. This prevents the rusting of installation elements.                                                                                                            |  |  |



### **PRODUCT IMAGES**









+90 212 **678 13 13** +90 212 **678 13 13** 





Merkez/Head Office: Metro 34 Plaza No: 23/100, İOSB Bedrettin Dalan Bulvarı Başakşehir - İstanbul / TÜRKİYE

Fabrika/Factory: Velimeşe OSB 93. Sokak No:101 Çorlu - Tekirdağ / TÜRKİYE



### **COLOURS**

#### Standard Ral Codes

| RAL 3028 | RAL 5002 | RAL 6029 |
|----------|----------|----------|
| RAL 1018 | RAL 9005 | RAL 9010 |

### **TECHNICAL DRAWING**

### PHOTOS FROM PRODUCTION























# **GRAND VIP 102**

## **APPLICATION AREAS**













Merkez/Head Office: Metro 34 Plaza No: 23/100, İOSB Bedrettin Dalan Bulvarı Başakşehir - İstanbul / TÜRKİYE

Fabrika/Factory: Velimeşe OSB 93. Sokak No:101 Çorlu - Tekirdağ / TÜRKİYE