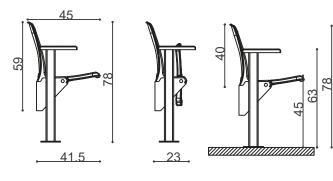

the step forehead is drilled at four points. After cleaning the holes, a steel dowel is placed, and then the product is attached to the step using an M8 chrome bolt. This prevents the rusting of assembly elements.                                                                                                                            |  |  |



#### **PRODUCT IMAGES**







+90 212 678 13 13
+90 212 678 13 13
info@stilastructure.com
Merkez/Head Office: Metro 34 Plaza No: 23/100, IOSB Bedrettin Dalan Bulvarı Başakşehir - İstanbul / TÜRKİYE
Fabrika/Factory: Velimeşe OSB 93. Sokak No:101 Çorlu - Tekirdağ / TÜRKİYE



## COLOURS

### **Standard Ral Codes**

| RAL 3028 | RAL 5002 | RAL 6029 |
|----------|----------|----------|
| RAL 1018 | RAL 9005 | RAL 9010 |

#### **TECHNICAL DRAWING**





#### **PHOTOS FROM PRODUCTION**









+90 212 678 13 13
+90 212 678 13 13
info@stilastructure.com
Merkez/Head Office: Metro 34 Plaza No: 23/100, İOSB Bedrettin Dalan Bulvarı Başakşehir - İstanbul / TÜRKİYE
Fabrika/Factory: Velimeşe OSB 93. Sokak No:101 Çorlu - Tekirdağ / TÜRKİYE









+90 212 678 13 13 Image: +90 212 678 13 13 Image: +90 212 678 13 13 Image: +90 212 678 13 13 Image: +90 212 678 13 13 Image: +90 212 678 13 13 Image: +90 212 678 13 13 Image: +90 212 678 13 13 Image: +90 212 678 13 13 Image: +90 212 678 13 13 Image: +90 212 678 13 13 Image: +90 212 678 13 13 Image: +90 212 678 13 13 Image: +90 212 678 13 13 Image: +90 212 678 13 13 Image: +90 212 678 13 13 Image: +90 212 678 13 13 Image: +90 212 678 13 13 Image: +90 212 678 13 13 Image: +90 212 678 13 13 Image: +90 21