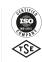

## **TECHNICAL DRAWING**

# **EVEREST-R**

| TECHNICAL SPECIFICATIONS  |                                                                                                                                                                                                                      |  |  |
|---------------------------|----------------------------------------------------------------------------------------------------------------------------------------------------------------------------------------------------------------------|--|--|
| SEAT AND BACK UNITS       |                                                                                                                                                                                                                      |  |  |
| 1                         | The seating and back units of the seats have an ergonomic design and have been developed in accordance with human anatomy.                                                                                           |  |  |
| 2                         | These units are produced with polyurethane material in aluminum molds with a density of 55 kg/m³ +/- 10% and in accordance with Mvss 302 fire standards.                                                             |  |  |
| 3                         | Inside the seat and back sponges, there is an internal skeleton made of metal profile that increases durability.                                                                                                     |  |  |
| 4                         | The seating parts of the seats have a center of gravity mechanism with self-closing feature.                                                                                                                         |  |  |
| CARRIER LEGS AND ARMRESTS |                                                                                                                                                                                                                      |  |  |
| 1                         | The foot parts of the seats are made of box profile measuring 40 x 60 x 1.5 mm, and the connection parts to the floor are made of at least 2 mm thick sheet metal, giving them strength by forming them with a mold. |  |  |
| 2                         | The armrest bottoms are made of MDF material and covered with laminated faux leather.                                                                                                                                |  |  |
| 3                         | Polished wooden armrests made of beech material are mounted on the armrests. The armrests between rows of seats are shared.                                                                                          |  |  |
| 4                         | The seats are fixed to the floor with double legs using suitable fasteners.                                                                                                                                          |  |  |
| FABRIC / FAUX LEATHER     |                                                                                                                                                                                                                      |  |  |
| 1                         | The faux leather to be upholstered has the properties of resistance to friction, flame retardant, and colorfastness. Its weight is 540 gr/m².                                                                        |  |  |
| 2                         | The seat and back sponges of the seats are completely covered with faux leather with the specified properties, and an impact-resistant plastic cover is mounted behind the back sponge.                              |  |  |
| 3                         | It aims to provide a long-lasting and comfortable experience by offering aesthetics and functionality together.                                                                                                      |  |  |