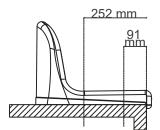

uring the seats to the step, the step is drilled at four points. After cleaning the holes and placing the dowels, the seats are securely attached to the step using trifoil screws. After assembly is complete, the hole slots are covered with plastic caps to prevent contact with water. |  |  |



## **PRODUCT IMAGES**









+90 212 **678 13 13** +90 212 **678 13 13** 





Merkez/Head Office: Metro 34 Plaza No: 23/100, İOSB Bedrettin Dalan Bulvarı Başakşehir - İstanbul / TÜRKİYE

Fabrika/Factory: Velimeşe OSB 93. Sokak No:101 Çorlu - Tekirdağ / TÜRKİYE



#### **COLOURS**

#### Standard Ral Codes

| RAL 3028 | RAL 5002 | RAL 6029 |
|----------|----------|----------|
| RAL 1018 | RAL 9005 | RAL 9010 |

## **TECHNICAL DRAWING**

# PHOTOS FROM PRODUCTION



#### **INSTALLATION DRAWING**























Merkez/Head Office: Metro 34 Plaza No: 23/100, İOSB Bedrettin Dalan Bulvarı Başakşehir - İstanbul / TÜRKİYE

Fabrika/Factory: Velimeşe OSB 93. Sokak No:101 Çorlu - Tekirdağ / TÜRKİYE

# **DELUXE**

## **APPLICATION AREAS**













Merkez/Head Office: Metro 34 Plaza No: 23/100, İOSB Bedrettin Dalan Bulvarı Başakşehir - İstanbul / TÜRKİYE

Fabrika/Factory: Velimeşe OSB 93. Sokak No:101 Çorlu - Tekirdağ / TÜRKİYE