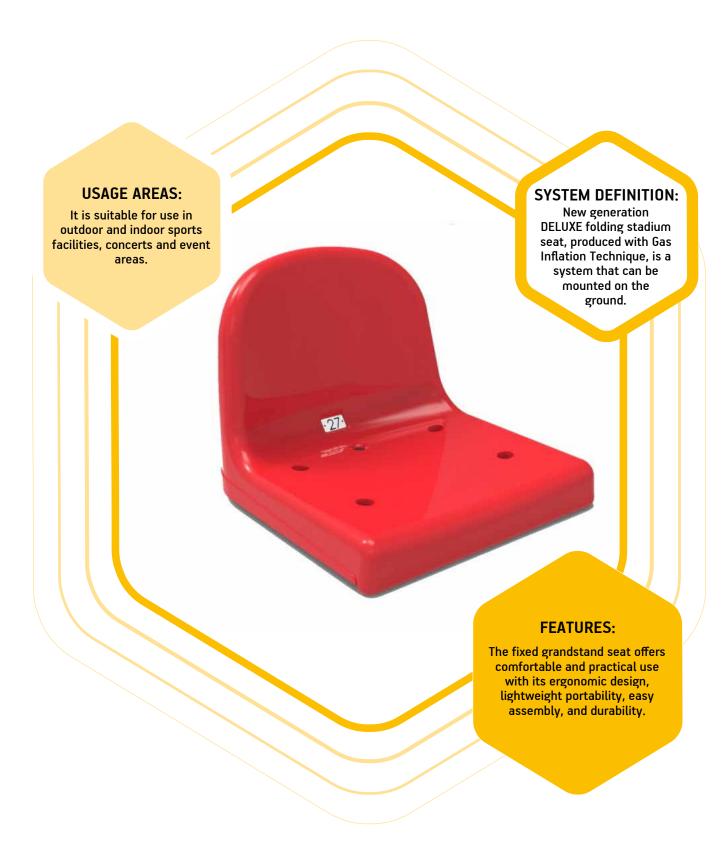

# **DELUXE**

## **DELUXE**

| TECHNICAL SPECIFICATIONS |                                                                                                                                                                                                                                                                                                    |  |  |
|--------------------------|----------------------------------------------------------------------------------------------------------------------------------------------------------------------------------------------------------------------------------------------------------------------------------------------------|--|--|
| 1                        | The production is carried out using the injection method from the original polypropylene copolymer raw material.                                                                                                                                                                                   |  |  |
| 2                        | It has a ribbed reinforced and double-walled structure that makes it difficult for breakage to occur when subjected to a load.                                                                                                                                                                     |  |  |
| 3                        | The lightfastness is maximized using color pigments, and color fading and chalkiness are effectively prevented with UV and antioxidant additives.                                                                                                                                                  |  |  |
| 4                        | The front part of the seating area is designed in an oval shape to not disturb the legs. The backrest is produced with a curved and ergonomic structure.                                                                                                                                           |  |  |
| 5                        | There is a drainage hole in the center of the seat.                                                                                                                                                                                                                                                |  |  |
| 6                        | It has a glossy surface, preventing dirt from accumulating and allowing for easy cleaning.                                                                                                                                                                                                         |  |  |
| 7                        | Fire retardant properties are imparted with FR additives, documented by the UL 94-V2 test report.                                                                                                                                                                                                  |  |  |
| 8                        | Thanks to this special design, a solution is provided to prevent the hands from entering to avoid the seats being detached from their place.                                                                                                                                                       |  |  |
| 9                        | For securing the seats to the step, the step is drilled at four points. After cleaning the holes and placing the dowels, the seats are securely attached to the step using trifoil screws. After assembly is complete, the hole slots are covered with plastic caps to prevent contact with water. |  |  |

## **TECHNICAL DRAWING**

# PHOTOS FROM PRODUCTION

## **APPLICATION AREAS**

Merkez/Head Office: Metro 34 Plaza No: 23/100, İOSB Bedrettin Dalan Bulvarı Başakşehir - İstanbul / TÜRKİYE

Fabrika/Factory: Velimeşe OSB 93. Sokak No:101 Çorlu - Tekirdağ / TÜRKİYE