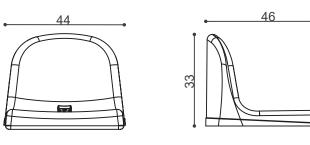

| 9                        | For securing the seats to the step, the step is drilled at four points. After cleaning the holes and placing the dowels, the seats are securely attached to the step using trifoil screws. After assembly is complete, the hole slots are covered with plastic caps to prevent contact with water. |  |  |



## **PRODUCT IMAGES**









+90 212 **678 13 13** +90 212 **678 13 13** 





Merkez/Head Office: Metro 34 Plaza No: 23/100, İOSB Bedrettin Dalan Bulvarı Başakşehir - İstanbul / TÜRKİYE

Fabrika/Factory: Velimeşe OSB 93. Sokak No:101 Çorlu - Tekirdağ / TÜRKİYE



#### **COLOURS**

#### Standard Ral Codes

| RAL 3028 | RAL 5002 | RAL 6029 |
|----------|----------|----------|
| RAL 1018 | RAL 9005 | RAL 9010 |

## **TECHNICAL DRAWING**

# PHOTOS FROM PRODUCTION



#### **INSTALLATION DRAWING**























Merkez/Head Office: Metro 34 Plaza No: 23/100, İOSB Bedrettin Dalan Bulvarı Başakşehir - İstanbul / TÜRKİYE

Fabrika/Factory: Velimeşe OSB 93. Sokak No:101 Çorlu - Tekirdağ / TÜRKİYE

# **DELUXE**

## **APPLICATION AREAS**













Merkez/Head Office: Metro 34 Plaza No: 23/100, İOSB Bedrettin Dalan Bulvarı Başakşehir - İstanbul / TÜRKİYE

Fabrika/Factory: Velimeşe OSB 93. Sokak No:101 Çorlu - Tekirdağ / TÜRKİYE